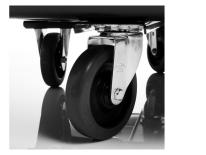

#### FEATURES & BENEFITS

- Optional lid conceals loads without reducing capacity.
- Diamond wheel pattern for easy maneuverability.
- 500 lbs load capacity.
- Smooth surface facilitates cleaning
- Replacement parts: FG4608L30000 Swivel Caster, FG4608L40000 Rigid Caster (For more info: visit www.specialmade.com)