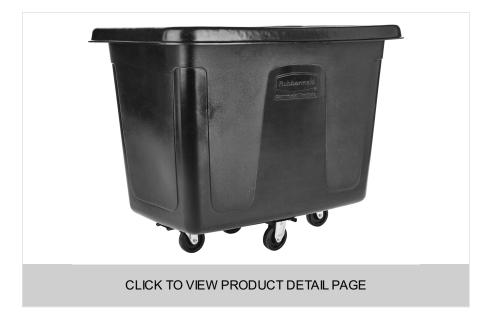

## CUBE TRUCK, 12 CUBIC FOOT, BLACK

SKU: FG461200BLA

### CUBE TRUCK, 12 CUBIC FOOT, BLACK

The Rubbermaid Commercial 4612 Standard 12 Cubic Feet Cube Truck for Laundry and Bulk Item Collection, 400 lbs load capacity, Black.

#### FEATURES & BENEFITS

- Optional lid conceals loads without reducing capacity.
- Diamond wheel pattern for easy maneuverability.
- 500 lbs load capacity.
- Smooth surface facilitates cleaning
- Replacement parts: FG4608L30000 Swivel Caster, FG4608L40000 Rigid Caster (For more info: visit www.specialmade.com)

### SPECIFICATIONS

|                    | U.S.         | Metric    |
|--------------------|--------------|-----------|
| Product Length     | 42.75 in     | 108.59 cm |
| Product Width      | 28.00 in     | 71.12 cm  |
| Product Height     | 33.00 in     | 83.82 cm  |
| Product Weight     | 40.00 lb     | 18.14 kg  |
| Case Pack Quantity | 1            |           |
| Color              | Black        |           |
| UPC                | 086876183993 |           |